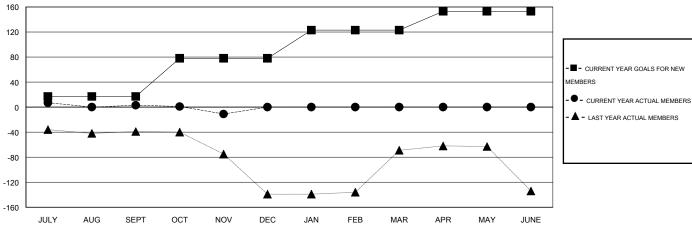

| Members                   |                    |                                     |                    |                  |  |  |  |  |  |  |  |
|---------------------------|--------------------|-------------------------------------|--------------------|------------------|--|--|--|--|--|--|--|
| RESULTS FOR 2015-2016     |                    |                                     |                    |                  |  |  |  |  |  |  |  |
| QUARTER                   | NEW MEMBER<br>GOAL | CHARTER AND<br>NEW MEMBERS<br>ADDED | DROPPED<br>MEMBERS | NET<br>GAIN/LOSS |  |  |  |  |  |  |  |
| JULY/AUG/SEPT OCT/NOV/DEC | 17<br>61           | 39<br>6                             | 36<br>20           | 3<br>-14         |  |  |  |  |  |  |  |
| JAN/FEB/MAR  APR/MAY/JUNE | 45<br>30           | 0                                   | 0                  | 0                |  |  |  |  |  |  |  |

## GOALS AND ACTUAL MEMBERS CUMULATIVE

| DROPPED CLUBS: 2        |    | 13 CLUBS OF 43 ADDED 1 OR MORE<br>NEW MEMBERS | GENDER DISTRIBU      | 432 (42.19%) |     |
|-------------------------|----|-----------------------------------------------|----------------------|--------------|-----|
| DROPPED MEMBERS         |    |                                               | FEMALE               | 592 (57.81%) |     |
| DECEASED CLUB CANCELLED | 3  | CLICK HERE FOR HEALTH                         | FAMILY UNIT MEMBERS  |              | 127 |
| OTHER                   | 50 | ASSESSMENT DATA                               | HEAD OF HOUSEHOLD    |              | 61  |
| TOTAL                   | 56 |                                               | NON-HEAD OF HOUSEHOL | D            | 66  |