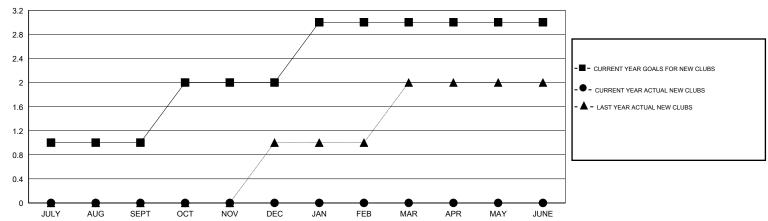

## District 117 A

Results as of: 11/30/2015

GMT: Elena Appiani LOCATION GREECE GMT CA 4

| Clubs                                 |                  |       |       |                  |  |  |  |  |  |
|---------------------------------------|------------------|-------|-------|------------------|--|--|--|--|--|
| RESULTS FOR 2015-2016                 |                  |       |       |                  |  |  |  |  |  |
| QUARTER                               | NEW CLUB<br>GOAL |       |       | NET<br>GAIN/LOSS |  |  |  |  |  |
| JULY/AUG/SEPT OCT/NOV/DEC JAN/FEB/MAR | 1<br>1<br>1      | 0 0 0 | 2 0 0 | -2<br>0<br>0     |  |  |  |  |  |
| APR/MAY/JUNE                          | 0                | 0     | 0     |                  |  |  |  |  |  |

## GOALS AND ACTUAL NEW CLUBS CUMULATIVE